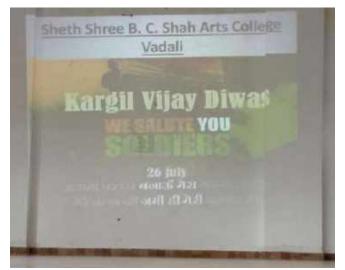

| and the party of the                    | the second |                           |                   |

ARTS AND CREATIVE DHARA (CLEANLINESS PROGRAM AND PICTURE COMPETITION)







#### **RANGOLI COMPETITION**



#### MAHENDI AND PICTURE COMPETITION







# TREE PLANTATION ( N.C.C ACTIVITIES)



### AIDS AWARENESS PROGRAMME



અઇડ્સ અંગ વિદ્યાવાઓના જેગૃતા વાવવા તાજેતરમાં વ્યાખ્યાન યોજવામાં આવ્યું હતું.આ વ્યાખ્યાન વડાલી સામુહિક આરોગ્ય કેન્દ્રના સલાહકાર ભરતભાઇ પ્રજાપતિ,નરોત્તમ લાલભાઈ રૂલર, શંકરભાઇ વણકર દ્વારા એચઆઇવી એઇડ્સ અંગે વ્યાખ્યાન આપ્યા હતા. કૉલેજના આચાર્ય ડૉ. એન.આર.પટેલ, એન.સી.સી ના એ.એન.ઓ. ભુપતભાઇ પટેલ, દિવ્યાબેન પટેલ તેમજ મોટી સંખ્યામાં વિદ્યાર્થીઓ ઉપસ્થિત રહ્યા હતા.



### **REPUNBLIC DAY PRESENTATION**









PAINTING COMPETITION -5/07/2019





# KARGIL DIVAS - 26/07/2019





# SWAVCHHATA ABHIYAN - 12/12/20



# NATIONAL CONSUMERS RIGHT DAY- 24/12/2019



# \* CORONA AWARENESS PAINTING - 5/05/2020



# \* YOGA DAY - 21/06/2020





### AATM NIRBHAR BHARAT PAINTING - 20/08/2020





#### \*

## **RELAY RUN - 19/09/2020**





વડાલી | વડાલીની આર્ટસ ક્રોલેયમાં ક્રીટ ઇન્પિયા ક્રીડમ રન ખંતર્ગત કન ગુજરાત ખટાશિયન અંનસીથી છોન અને ક્રોલેયના એનસીસી વિવાચીઓ કોટ રચ તે માટે પ્રસાયામ, વિવિષ ક્રમરતો અને ક્રોડ જેવા કાર્યક્રમ કોરોના બનાયારીને કારલ સાંકારણ દિક્ટસ્પિય, લાયનું સેનેટાઇડેસાનના પાસન જેવી તડેકારી રાખી યોજાયા હતા. પિ, દી. અંન. આર, પટેશની અધ્યક્ષતામાં કાર્યક્રમની શરૂઆત કરાઈ હતી. જેમાં લેક્ટનન દિલ્યા પટેશ, લેક્ટનન ભુધતભાઈ પટેશ, 22 કેડેટ્સ તથા 34 ખટાશિયનના સ્ટાફ હવાશકાર નિરંજકુમાર હાજર રહ્યા હતા.

# **BEAUTY CARE PROGRAMME**





# Suraxa Setu Project





## INTERNAT