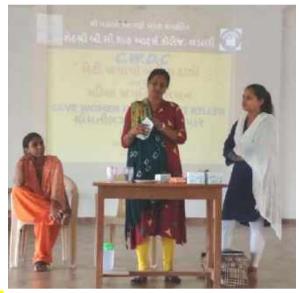

ોલેયના એનસીસી વિવાચીઓ કોટ રચ તે માટે પ્રસાયામ, વિવિષ ક્રમરતો અને ક્રોડ જેવા કાર્યક્રમ કોરોના બનાયારીને કારલ સાંકારણ દિક્ટસ્પિય, લાયનું સેનેટાઇડેસાનના પાસન જેવી તડેકારી રાખી યોજાયા હતા. પિ, દી. અંન. આર, પટેશની અધ્યક્ષતામાં કાર્યક્રમની શરૂઆત કરાઈ હતી. જેમાં લેક્ટનન દિલ્યા પટેશ, લેક્ટનન ભુધતભાઈ પટેશ, 22 કેડેટ્સ તથા 34 ખટાશિયનના સ્ટાફ હવાશકાર નિરંજકુમાર હાજર રહ્યા હતા.

# **BEAUTY CARE PROGRAMME**





# Suraxa Setu Project





## INTERNATIONAL WOMEN'S DAY





વડાલા : વડાલાના શઠ બા.સા.શાહ આટસ કાલજમાં સાડબલ્યુડાસા અંતર્ગત આંતરરાષ્ટ્રીય મહિલા દિવસની કેક કાપીને ઉજવણી કરી હતી. જેમાં કોલેજની આધ્યાપિકા બહેનો, સેવિકા બહેન તેમજ 92 જેટલી વિદ્યાર્થીઓની ઉપસ્થિતિમાં સીશક્તિકરણ અંગે વ્યાખાન યોજાયા હતા.

### Mask Making Training Programme





#### **RAKHI MAKING**



# "SAVE WOMEN FROM SILENT KILLER"





Yoga and khelkood Dhara





















1-1-1

SHETH SHREE B.C. SHAH ARTS COLLEGE, VADALI ACADEMIC CALENDAR (2016-2017)



|