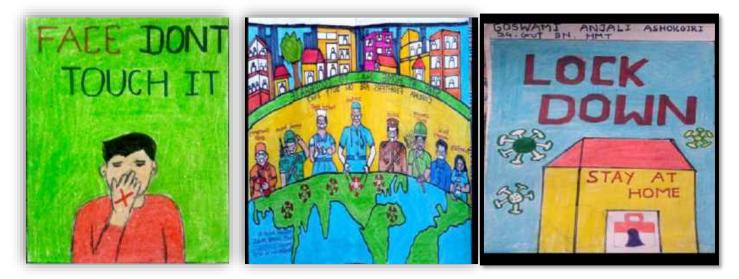

|    | 12                                                                                                                                                                                                                                                                                                                                                                                                                                                                                                                                                                                                                                                                                                                                                                                                                                                                                                                                                                                                                                                                                                                                                                                                                                                                                                                                                                                                                                                                                                                                                                                                                                                                                                                                                                                                                                                                                                                                                                                                                                                                                                                             | 001                                                                                                       |                                                                                                                                                                                                                                                                                                                                                                                                                                                                                                                                                                                                                                                                                                                                                                                                                                                                                                                                                                                                                                                                                                                                                                                                                                                                                                                                                                                                                                                                                                                                                                                                                                                                                                                                                                                                                                                                                                                                                                                                                                                                                                                                | A Rel Tost       |      | C            |             |
|----|--------------------------------------------------------------------------------------------------------------------------------------------------------------------------------------------------------------------------------------------------------------------------------------------------------------------------------------------------------------------------------------------------------------------------------------------------------------------------------------------------------------------------------------------------------------------------------------------------------------------------------------------------------------------------------------------------------------------------------------------------------------------------------------------------------------------------------------------------------------------------------------------------------------------------------------------------------------------------------------------------------------------------------------------------------------------------------------------------------------------------------------------------------------------------------------------------------------------------------------------------------------------------------------------------------------------------------------------------------------------------------------------------------------------------------------------------------------------------------------------------------------------------------------------------------------------------------------------------------------------------------------------------------------------------------------------------------------------------------------------------------------------------------------------------------------------------------------------------------------------------------------------------------------------------------------------------------------------------------------------------------------------------------------------------------------------------------------------------------------------------------|-----------------------------------------------------------------------------------------------------------|--------------------------------------------------------------------------------------------------------------------------------------------------------------------------------------------------------------------------------------------------------------------------------------------------------------------------------------------------------------------------------------------------------------------------------------------------------------------------------------------------------------------------------------------------------------------------------------------------------------------------------------------------------------------------------------------------------------------------------------------------------------------------------------------------------------------------------------------------------------------------------------------------------------------------------------------------------------------------------------------------------------------------------------------------------------------------------------------------------------------------------------------------------------------------------------------------------------------------------------------------------------------------------------------------------------------------------------------------------------------------------------------------------------------------------------------------------------------------------------------------------------------------------------------------------------------------------------------------------------------------------------------------------------------------------------------------------------------------------------------------------------------------------------------------------------------------------------------------------------------------------------------------------------------------------------------------------------------------------------------------------------------------------------------------------------------------------------------------------------------------------|------------------|------|--------------|-------------|
|    | voter list<br>reform<br>program<br>2025 (online<br>goagle miret)                                                                                                                                                                                                                                                                                                                                                                                                                                                                                                                                                                                                                                                                                                                                                                                                                                                                                                                                                                                                                                                                                                                                                                                                                                                                                                                                                                                                                                                                                                                                                                                                                                                                                                                                                                                                                                                                                                                                                                                                                                                               |                                                                                                           | National Service 0<br>Scheme Unit                                                                                                                                                                                                                                                                                                                                                                                                                                                                                                                                                                                                                                                                                                                                                                                                                                                                                                                                                                                                                                                                                                                                                                                                                                                                                                                                                                                                                                                                                                                                                                                                                                                                                                                                                                                                                                                                                                                                                                                                                                                                                              | aller - all have | 3    | 27           | 30          |
|    | constitution<br>day<br>chlebration-<br>Street Play<br>(Nook Play)                                                                                                                                                                                                                                                                                                                                                                                                                                                                                                                                                                                                                                                                                                                                                                                                                                                                                                                                                                                                                                                                                                                                                                                                                                                                                                                                                                                                                                                                                                                                                                                                                                                                                                                                                                                                                                                                                                                                                                                                                                                              | NGC directorate gujarat .<br>Ahmedabad & NCE Unit -<br>Arts College, Vadali 34<br>guj. Bn NCC, Himatnagar | NCC Unit - Arts College, 1<br>Vadali (sw)                                                                                                                                                                                                                                                                                                                                                                                                                                                                                                                                                                                                                                                                                                                                                                                                                                                                                                                                                                                                                                                                                                                                                                                                                                                                                                                                                                                                                                                                                                                                                                                                                                                                                                                                                                                                                                                                                                                                                                                                                                                                                      | 0505/22/10       | 1    | 34           | 35          |
|    | 12.5th birth<br>anniversary of<br>Subhash<br>Chandra Bose                                                                                                                                                                                                                                                                                                                                                                                                                                                                                                                                                                                                                                                                                                                                                                                                                                                                                                                                                                                                                                                                                                                                                                                                                                                                                                                                                                                                                                                                                                                                                                                                                                                                                                                                                                                                                                                                                                                                                                                                                                                                      | NSS,Arts College,Vadali<br>& NSS(hngu,patan)                                                              | National Service<br>Scheme Unit                                                                                                                                                                                                                                                                                                                                                                                                                                                                                                                                                                                                                                                                                                                                                                                                                                                                                                                                                                                                                                                                                                                                                                                                                                                                                                                                                                                                                                                                                                                                                                                                                                                                                                                                                                                                                                                                                                                                                                                                                                                                                                | 23/01/2021       | 5    | 38           | 43          |
| 14 | 11th National<br>Voters Day of<br>sabarkantha<br>district -<br>celebration                                                                                                                                                                                                                                                                                                                                                                                                                                                                                                                                                                                                                                                                                                                                                                                                                                                                                                                                                                                                                                                                                                                                                                                                                                                                                                                                                                                                                                                                                                                                                                                                                                                                                                                                                                                                                                                                                                                                                                                                                                                     | NSS,Arts College,Vadali<br>& (mamlatdar<br>kacheri,vadali )                                               | National Service<br>Scheme Unit                                                                                                                                                                                                                                                                                                                                                                                                                                                                                                                                                                                                                                                                                                                                                                                                                                                                                                                                                                                                                                                                                                                                                                                                                                                                                                                                                                                                                                                                                                                                                                                                                                                                                                                                                                                                                                                                                                                                                                                                                                                                                                | 25/01/2021       | 7    | 32           | 39          |
|    | Pre- Contraction of C | To an a statistical be of                                                                                 | avort (1.5)                                                                                                                                                                                                                                                                                                                                                                                                                                                                                                                                                                                                                                                                                                                                                                                                                                                                                                                                                                                                                                                                                                                                                                                                                                                                                                                                                                                                                                                                                                                                                                                                                                                                                                                                                                                                                                                                                                                                                                                                                                                                                                                    |                  | 20   |              |             |
| 15 | Vedali taluka<br>level 72nd<br>Republic day<br>Celebration                                                                                                                                                                                                                                                                                                                                                                                                                                                                                                                                                                                                                                                                                                                                                                                                                                                                                                                                                                                                                                                                                                                                                                                                                                                                                                                                                                                                                                                                                                                                                                                                                                                                                                                                                                                                                                                                                                                                                                                                                                                                     | Arts College, Vadali                                                                                      | NSS Unit , NCC Unit &<br>Sports Department                                                                                                                                                                                                                                                                                                                                                                                                                                                                                                                                                                                                                                                                                                                                                                                                                                                                                                                                                                                                                                                                                                                                                                                                                                                                                                                                                                                                                                                                                                                                                                                                                                                                                                                                                                                                                                                                                                                                                                                                                                                                                     | 26/01/2021       | 20   | 30           | 50          |
| 16 | Pulse polio<br>vaccination                                                                                                                                                                                                                                                                                                                                                                                                                                                                                                                                                                                                                                                                                                                                                                                                                                                                                                                                                                                                                                                                                                                                                                                                                                                                                                                                                                                                                                                                                                                                                                                                                                                                                                                                                                                                                                                                                                                                                                                                                                                                                                     | NSS,Arts College,Vadali<br>& PSC Center , virpur ,                                                        | National Service<br>Scheme Unit                                                                                                                                                                                                                                                                                                                                                                                                                                                                                                                                                                                                                                                                                                                                                                                                                                                                                                                                                                                                                                                                                                                                                                                                                                                                                                                                                                                                                                                                                                                                                                                                                                                                                                                                                                                                                                                                                                                                                                                                                                                                                                | 31/01/2021       | 0    | 3            | 3           |
| 17 | program<br>संपक्ष विधि<br>about voting<br>awareness                                                                                                                                                                                                                                                                                                                                                                                                                                                                                                                                                                                                                                                                                                                                                                                                                                                                                                                                                                                                                                                                                                                                                                                                                                                                                                                                                                                                                                                                                                                                                                                                                                                                                                                                                                                                                                                                                                                                                                                                                                                                            | idar<br>NSS,Arts College,Vadall<br>& (mamlatdar<br>kacheri,vadali )                                       | National Service<br>Scheme Unit                                                                                                                                                                                                                                                                                                                                                                                                                                                                                                                                                                                                                                                                                                                                                                                                                                                                                                                                                                                                                                                                                                                                                                                                                                                                                                                                                                                                                                                                                                                                                                                                                                                                                                                                                                                                                                                                                                                                                                                                                                                                                                | 02/02/2021       | 4    | 30           | 34          |
| 18 | Street Play<br>(Nook Play)<br>under the<br>swachchhta                                                                                                                                                                                                                                                                                                                                                                                                                                                                                                                                                                                                                                                                                                                                                                                                                                                                                                                                                                                                                                                                                                                                                                                                                                                                                                                                                                                                                                                                                                                                                                                                                                                                                                                                                                                                                                                                                                                                                                                                                                                                          | NCC Unit - Arts College<br>Vadali 34 guj. Bn NCC,<br>Thamana                                              | National Cadet Corps<br>Unit(sw)                                                                                                                                                                                                                                                                                                                                                                                                                                                                                                                                                                                                                                                                                                                                                                                                                                                                                                                                                                                                                                                                                                                                                                                                                                                                                                                                                                                                                                                                                                                                                                                                                                                                                                                                                                                                                                                                                                                                                                                                                                                                                               | Dillo and        |      | 15           | 16          |
| 19 | abhiyan<br>Campus<br>cleaning                                                                                                                                                                                                                                                                                                                                                                                                                                                                                                                                                                                                                                                                                                                                                                                                                                                                                                                                                                                                                                                                                                                                                                                                                                                                                                                                                                                                                                                                                                                                                                                                                                                                                                                                                                                                                                                                                                                                                                                                                                                                                                  | NSS,Arts College,Vadal<br>& NSS(hngu,patan)                                                               | and the second s | 14/02/202        | 1 2  | 3.8          | 20          |
| 20 | program<br>CATC Camp                                                                                                                                                                                                                                                                                                                                                                                                                                                                                                                                                                                                                                                                                                                                                                                                                                                                                                                                                                                                                                                                                                                                                                                                                                                                                                                                                                                                                                                                                                                                                                                                                                                                                                                                                                                                                                                                                                                                                                                                                                                                                                           | CATC Camp :<br>Rajendranagar                                                                              | National Cadet Corp<br>Unit(sw)                                                                                                                                                                                                                                                                                                                                                                                                                                                                                                                                                                                                                                                                                                                                                                                                                                                                                                                                                                                                                                                                                                                                                                                                                                                                                                                                                                                                                                                                                                                                                                                                                                                                                                                                                                                                                                                                                                                                                                                                                                                                                                | s 11 to 14/2,    | /200 | 8            | 9           |
|    |                                                                                                                                                                                                                                                                                                                                                                                                                                                                                                                                                                                                                                                                                                                                                                                                                                                                                                                                                                                                                                                                                                                                                                                                                                                                                                                                                                                                                                                                                                                                                                                                                                                                                                                                                                                                                                                                                                                                                                                                                                                                                                                                | In agent (stepp) and<br>bis dates<br>anned ())                                                            | 2                                                                                                                                                                                                                                                                                                                                                                                                                                                                                                                                                                                                                                                                                                                                                                                                                                                                                                                                                                                                                                                                                                                                                                                                                                                                                                                                                                                                                                                                                                                                                                                                                                                                                                                                                                                                                                                                                                                                                                                                                                                                                                                              |                  | Ta   | Personal Vac | fall<br>.K. |