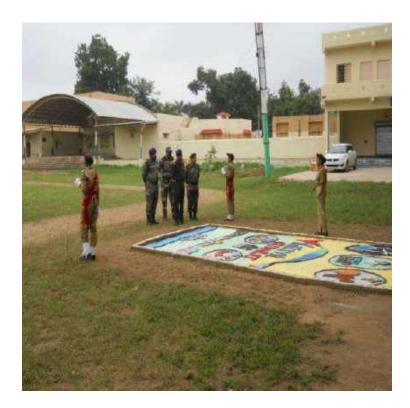

| C. C. C. M. C. LT. LT.           | and the party of the                    | the second |                           |                   |

ARTS AND CREATIVE DHARA (CLEANLINESS PROGRAM AND PICTURE COMPETITION)







#### **RANGOLI COMPETITION**



#### MAHENDI AND PICTURE COMPETITION







# TREE PLANTATION ( N.C.C ACTIVITIES)



### AIDS AWARENESS PROGRAMME



અઇડ્સ અંગ વિદ્યાવાઓના જેગૃતા વાવવા તાજેતરમાં વ્યાખ્યાન યોજવામાં આવ્યું હતું.આ વ્યાખ્યાન વડાલી સામુહિક આરોગ્ય કેન્દ્રના સલાહકાર ભરતભાઇ પ્રજાપતિ,નરોત્તમ લાલભાઈ રૂલર, શંકરભાઇ વણકર દ્વારા એચઆઇવી એઇડ્સ અંગે વ્યાખ્યાન આપ્યા હતા. કૉલેજના આચાર્ય ડૉ. એન.આર.પટેલ, એન.સી.સી ના એ.એન.ઓ. ભુપતભાઇ પટેલ, દિવ્યાબેન પટેલ તેમજ મોટી સંખ્યામાં વિદ્યાર્થીઓ ઉપસ્થિત રહ્યા હતા.



### **REPUNBLIC DAY PRESENTATION**









PAINTING COMPETITION -5/07/2019





# KARGIL DIVAS - 26/07/2019





# SWAVCHHATA ABHIYAN - 12/12/20



# NATIONAL CONSUMERS RIGHT DAY- 24/12/2019



# \* CORONA AWARENESS PAINTING - 5/05/2020



# \* YOGA DAY - 21/06/2020





### AATM NIRBHAR BHARAT PAINTING - 20/08/2020





#### \*

## **RELAY RUN - 19/09/2020**





વડાલી | વડાલીની આર્ટસ ક્રોલેયમાં ક્રીટ ઇન્પિયા ક્રીડમ રન ખંતર્ગત કન ગુજરાત ખટાશિયન અંનસીથી છોન અને ક્રોલેયના એનસીસી વિવાચીઓ કોટ રચ તે માટે પ્રસાયામ, વિવિષ ક્રમરતો અને ક્રોડ જેવા કાર્યક્રમ કોરોના બનાયારીને કારલ સાંકારણ દિક્ટસ્પિય, લાયનું સેનેટાઇડેસાનના પાસન જેવી તડેકારી રાખી યોજાયા હતા. પિ, દી. અંન. આર, પટેશની અધ્યક્ષતામાં કાર્યક્રમની શરૂઆત કરાઈ હતી. જેમાં લેક્ટનન દિલ્યા પટેશ, લેક્ટનન ભુધતભાઈ પટેશ, 22 કેડેટ્સ તથા 34 ખટાશિયનના સ્ટાફ હવાશકાર નિરંજકુમાર હાજર રહ્યા હતા.