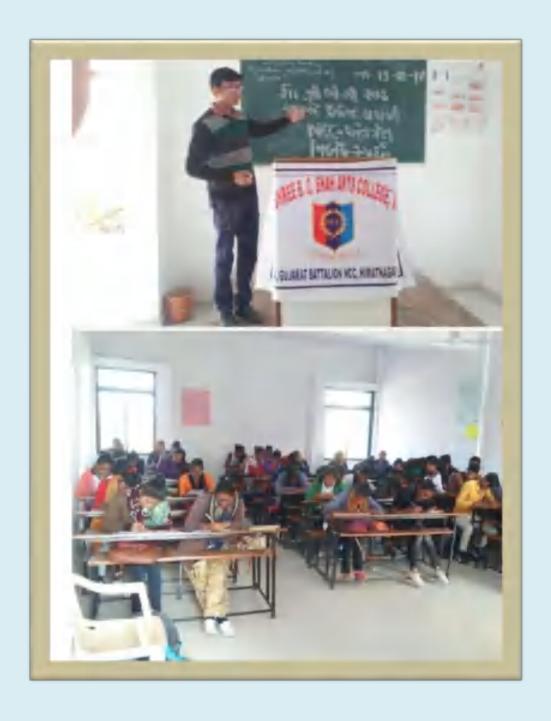

### વડાની આરંસ કોલેજમાં વ્યાખ્યાનમાળા યોજાઈ

વક્તી : વડાની કેળવાડી માળ ક્રમાવિત છે. મી.સી. રાત આઇટ કેંકોલમાં ગુજરાતી વિષ્ અંતર્ગત વ્યાખાનમાત્રા ચેલાઇ હતો. વેમો લાલીત શાહિત્વકત અને જાણીઆરડી લોધીનગરના દેશ કારતજી માર્ગતિ માનવવૂર્યો અને સાહિત્ય વિષ્ અંતર્ગત સાહિત્યના પ્રચારો આપી ગાંભાન પ કર્યું હતું. આ કાર્યક્રમમાં કોરોજના આપાંગે ડો.એન પાર પોલ, ડાં. અનુદાસ પોલ, માંગના સભ્યો રિદાર્થીઓ, સિકાર્ડ માર્ડી સંભ્યમાં હતાર સાલ્યા હતા