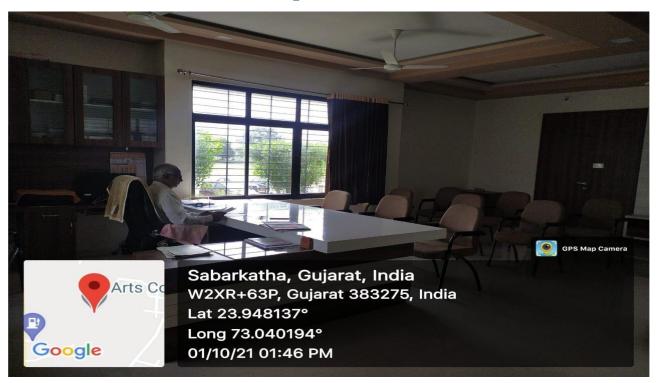

# COLLEGE BUILDING COLLEGE BUILDING

**Principal Office** 

**Class Room No.-02 with Projector** 

**Class Room No: - 03 With Projector** 