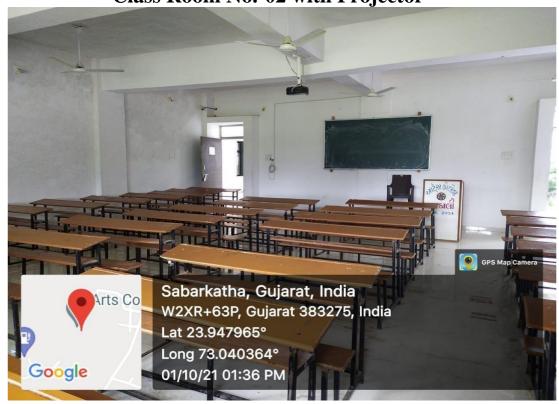

# COLLEGE BUILDING COLLEGE BUILDING

**Principal Office** 

**Class Room No.-02 with Projector** 

**Class Room No: - 03 With Projector** 