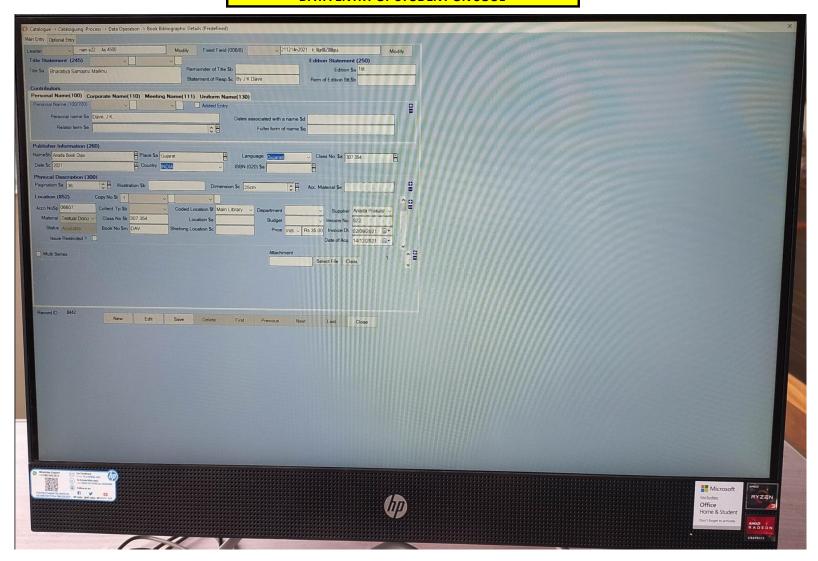

|    |                            |                |                           |                         |     |                                            |           |                                        |                                     |  |
|                                                                                        |    |                            |                |                           |                         |     | ·                                          |           | ·                                      |                                     |  |

# **INVOICE OF INFLIBNET**



### **LOGIN SCREEN OF SOUL SOFTWARE**



### **SCREENSHOT OF SOUL SOFTWARE**



#### DATA ENTRY OF STUDENT ON SOUL



#### **CLOSE VIEW OF DATA ENTRY**