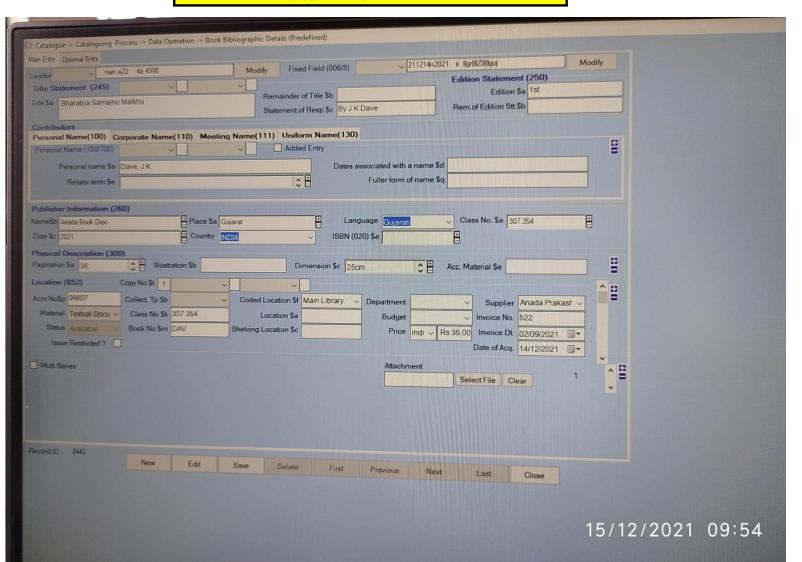

|    |                            |                |                           |                         |     |                                            |           |                                        |                                     |  |
|                                                                                        |    |                            |                |                           |                         |     | ·                                          |           | ·                                      |                                     |  |

# **INVOICE OF INFLIBNET**



### **LOGIN SCREEN OF SOUL SOFTWARE**



### **SCREENSHOT OF SOUL SOFTWARE**



#### DATA ENTRY OF STUDENT ON SOUL



#### **CLOSE VIEW OF DATA ENTRY**