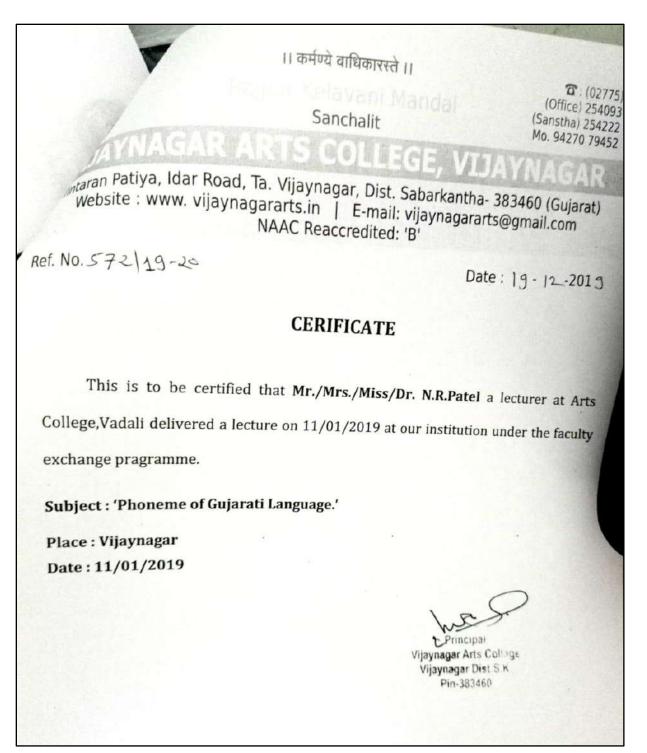

wah)                     |  |

#### ARCHAEOLOGICAL CAMPARTS COLLEGE, SHAMADAJIVIVEK DODIYAR, VIRAJ PATEL



પ્રતિ. તે કો કાઓર પ્રોગ્ગમ સે -ઓર્કિનેટર રાદ્દ્રીય સેવા યોજના. દુંત્ર. ઉ. ગુજ. યુનિ. પાટછા

> વિષય: યુનિ. પ્રાંગલ કલ્યાના વર્કશોપમાં બે પ્રતિનિધિ સ્તાપંસવેમાં આપેલી આપવા બાબત.

Aliscuel Guigsa Rounded aguard 3. เมเนตา 32.6. gr. yb. जमरसर. นโพลเข ซูโล.ส่า รโลล +รุนาลา นร์มา์น (กา.13 นาร ฐานไข 24ภาวิ มีผิจ มีขา ผี เนียเข้ มโกโคโน รอนมีอาทิ จรีราย มีภิษี. 41212 מאותו הוא אוון אווני ווה אווים וא 25-2-12-22 1944 नाभ

ગઠવી જયદિપ કુમાર આર.
પર્ટલ અમજદાકુશાર પી.

Sem-1

Sem-1

Sladic

gerand .

1537DHS Princ Arts Course, Vadall Ta. Vadali Dist. S.K.

FACULTY EXCHANGE LECTURE ON 'ART & DRAMA'VIJAYNAGAR ARTS COLLEGEDR.P.R.PATEL





## LACTURE ON AGIYAR DERA NI VARTA KALA - FACULTY EXCHANGE





।। कर्मण्ये वाधिकारस्ते ।। a: (02775) elavani Mandal (Office) 254093 Sanchalit (Sanstha) 254222 Mo. 94270 79452 SORE: Tintaran Patiya, Idar Road, Ta. Vijaynagar, Dist. Sabarkantha- 383460 (Gujarat) Website : www. vijaynagararts.in | E-mail: vijaynagararts@gmail.com NAAC Reaccredited: 'B' Ref. No. 573 3 1920 Date: 19 - 12 - 2019 CERIFICATE This is to be certified that Mr./Mrs./Miss/Dr. Manubhai D. Parmar a lecturer at Arts College, Vadali delivered a lecture on 07/01/2019 at our institution under the faculty exchange pragramme. Subject : 'Abhigyanshakuntal.' Place : Vijaynagar Date: 07/01/2019

Principal

Vijaynagar Arts Collage Vijaynagar Dist Sh Pin-383460

# EXAM DUTY - FACULTY EXCHANGE - DR.D.A.PATEL

| Tele     | 02772-245343                                           |