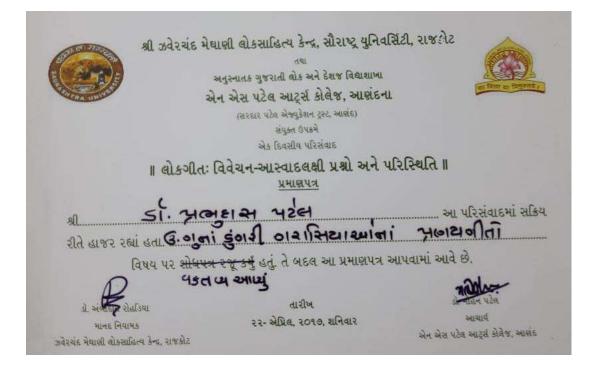

# LACTURE ON DUNGARI GARASIYA FOIK SONGS

| A COLOR A                                    | Managed by Shamlaji Prades<br>At. Shamlaji, Ta. Bhiloda, Dist. Arval<br>Phone & Fax (C) 0277                                                                     | III. (N.G.) Fin: 383355.<br>1-240169 Dr. Ajay Patel                         |
|----------------------------------------------|------------------------------------------------------------------------------------------------------------------------------------------------------------------|-----------------------------------------------------------------------------|
|                                              | Dr. B. A. O. U. Study Centre, Shar                                                                                                                               |                                                                             |
| www.artscollegeshamlaji.org                  | College Code No. : 44                                                                                                                                            | E-mail: akpatel60915@smail.com                                              |
| Ref. No                                      |                                                                                                                                                                  | Date 32/ 98.203 2                                                           |
|                                              | <u>પ્રમાણપત્ર</u>                                                                                                                                                |                                                                             |
| ગુજરાતી વિભ<br>લોક સાહિત્ય વિ<br>તપાવીના પોલ | માણપત્ર આપવામાં આવે છે કે આઠ<br>ાગના ઉપક્રમે તા.૧૨/૦૮/૨૦૧ દન્<br>વેષય પર વ્યાખ્યાનનું આયોજન ક<br>ર્ડા. પ્રભુદાસ આર. પટેલ રીસોસ<br>ાને તેમણે ડુંગરી ગરાસિયા લોકગી | ના રોજ ડુંગરી ગરાસિયા<br>રેલ જેમાં આર્ટ્સ કોલેજ,<br>ર્ત પર્સન તરીકે ઉપસ્થિત |
| ુર્ત એ.કે.પટેલ                               | 2                                                                                                                                                                |                                                                             |
| ડા. અ.ક.પટલ્<br>પ્રિન્સીપાલ                  |                                                                                                                                                                  |                                                                             |
|                                              |                                                                                                                                                                  |                                                                             |

# LACTURE ON NORTH GUJARAT'S DUNGARI GARASIYA FOIK SONGS