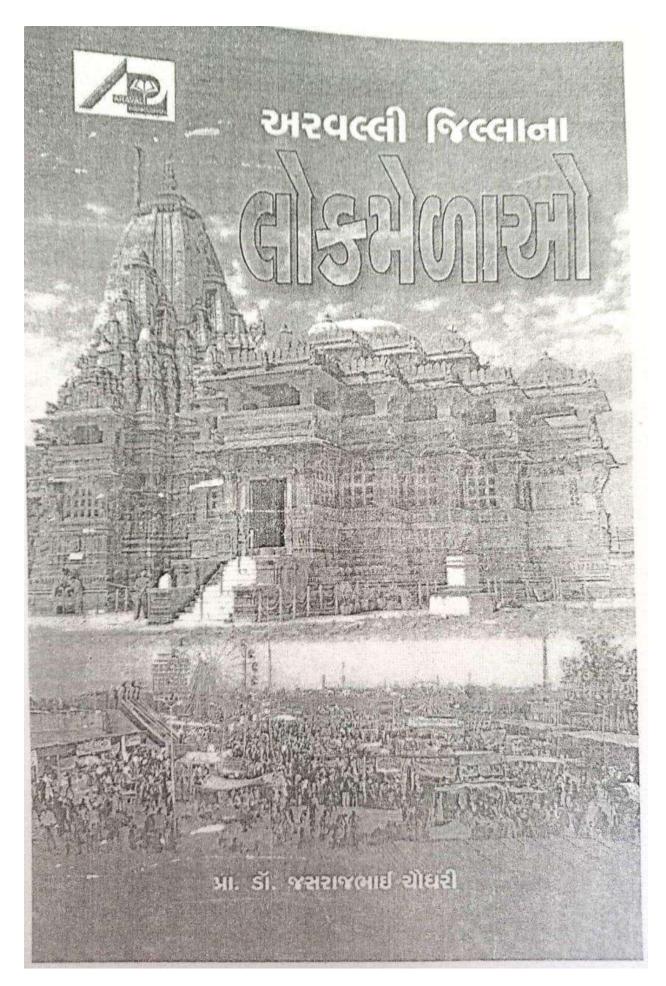

Sabarkantha jilla na lokmelao By Dr. Jasarajbhai chaudhari

🗏 સાબરકાંઠા જિલ્લાના લોકમેળાઓ – ૨ 🚃

COPY ATTESTED Verified and found correct Principal Sheth Shree B.C. Shab Arts College At&Ta-Vadail,Dist.Sabarkantha

મુદ્રક : શ્રીવિદ્યા ઓફસેટ પો.બો.નં.૧૧,હિંમતનગર

Aravalli jilla na lokmelao By Dr. Jasarajbhai chaudhari

આટવલ્લી જિલ્લાના લોકમેળાઓ - ૨

**COPY ATTESTED** Verified and found correct Principal Sheth Shree B.C. Shah Arts College AL&Ta-Vadell, Dist.Sabarkantha